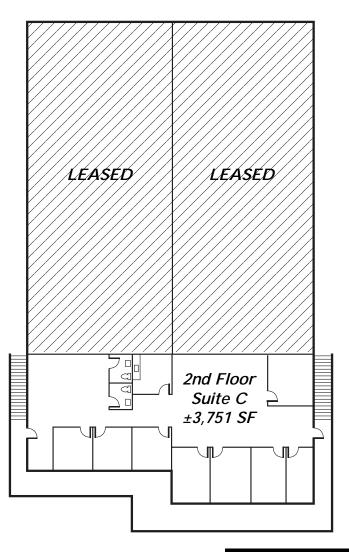

- Suite C: ±3,751 Sq. Ft. 2nd Floor (Office)
- 4/1000 Parking
- 100% HVAC
- Great Access to Highways 101 and 85
- Direct Lease
- Flexible Lease Term
- Floorplan Attached
- A Project of:

The Mozart Development Company

## Floorplan

05-1436•09/06