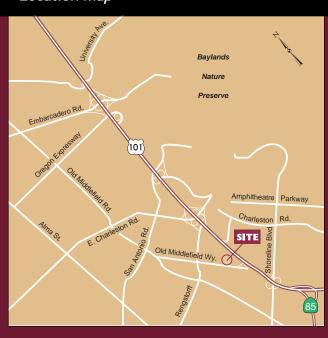

1.0719

The information contained herein has been given to us by the owner of the property or other sources we deem reliable. We have no reason to doubt its accuracy, but we do not guarantee it. All information should be verified prior to purchase or lease.

- Suite C: ±3,751 Sq. Ft. 2nd Floor (Office)
- 4/1000 Parking
- 100% HVAC
- Great Access to Highways 101 and 85
- Direct Lease
- Flexible Lease Term
- Floorplan Attached
- A Project of:

The Mozart Development Company

## Floorplan



05-1436•09/06

#### Contact Exclusive Agents

Rod Scherba rscherba@ccarey.com 650.688.8497

Wayne Kumagai waynek@ccarey.com 650.688.8505

#### www.ccarey.com

CORNISH & CAREY COMMERCIAL ONCOR INTERNATIONAL 245 LYTTON AVENUE, SUITE 150 PALO ALTO, CA 94301 Tel 650.322.2600 FAX 650.321.0719

# Location Map