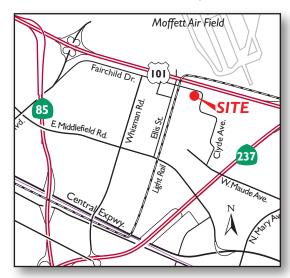

#### PROJECT HIGHLIGHTS

- ±36,517 SF with Highway 101 Frontage/Visibility
  First Floor ±10,237 SF | Second Floor ±26,680 SF
- Excellent Freeway Access to Highways 101, 237 & 85
- Freight and Passenger Elevators
- 4/1,000 Parking
- 100% HVAC, 1300 Amp/480 Volt Power
- 70% Office/30% Lab with CDA, Process Nitrogen, DI Water, Acid Waste Neutralization System, Process Vacuum Pumps and Back-up Generator (Lab Space may be converted to office)
- Building Signage Available
- Close to NASA/Bayshore Light Rail Station and Specialty's Bakery & Cafe
- LED: November 30, 2013
- Call to Tour, by Appointment Only