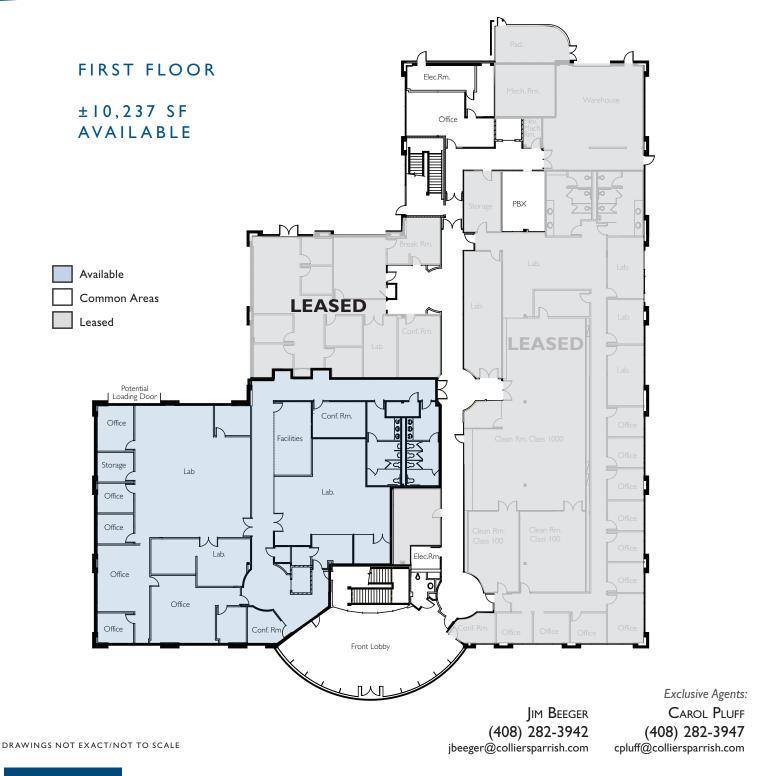

#### PROJECT HIGHLIGHTS

- ±36,517 SF with Highway 101 Frontage/Visibility
  First Floor ±10,237 SF | Second Floor ±26,680 SF
- Excellent Freeway Access to Highways 101, 237 & 85
- Freight and Passenger Elevators
- 4/1,000 Parking
- 100% HVAC, 1300 Amp/480 Volt Power
- 70% Office/30% Lab with CDA, Process Nitrogen, DI Water, Acid Waste Neutralization System, Process Vacuum Pumps and Back-up Generator (Lab Space may be converted to office)
- Building Signage Available
- Close to NASA/Bayshore Light Rail Station and Specialty's Bakery & Cafe
- LED: November 30, 2013
- Call to Tour, by Appointment Only