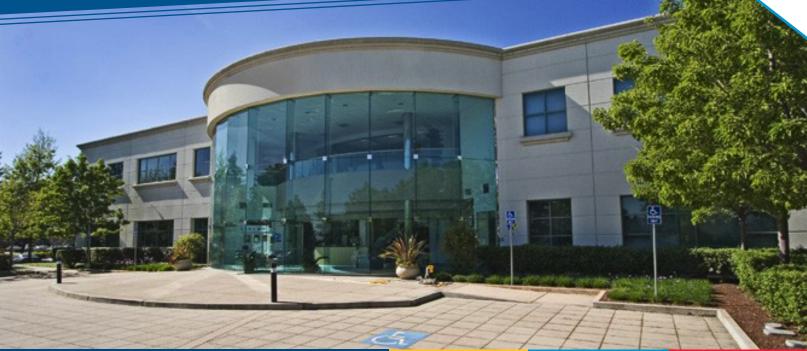

#### 605 FAIRCHILD DRIVE, MOUNTAIN VIEW, CA

#### PROJECT HIGHLIGHTS

- ±36,517 SF with Highway 101 Frontage/Visibility
  First Floor ±10,237 SF | Second Floor ±26,680 SF
- Excellent Freeway Access to Highways 101, 237 & 85
- Freight and Passenger Elevators
- 4/1,000 Parking
- 100% HVAC, 1300 Amp/480 Volt Power
- 70% Office/30% Lab with CDA, Process Nitrogen, DI Water, Acid Waste Neutralization System, Process Vacuum Pumps and Back-up Generator (Lab Space may be converted to office)
- Building Signage Available
- Close to NASA/Bayshore Light Rail Station and Specialty's Bakery & Cafe
- LED: November 30, 2013
- Call to Tour, by Appointment Only