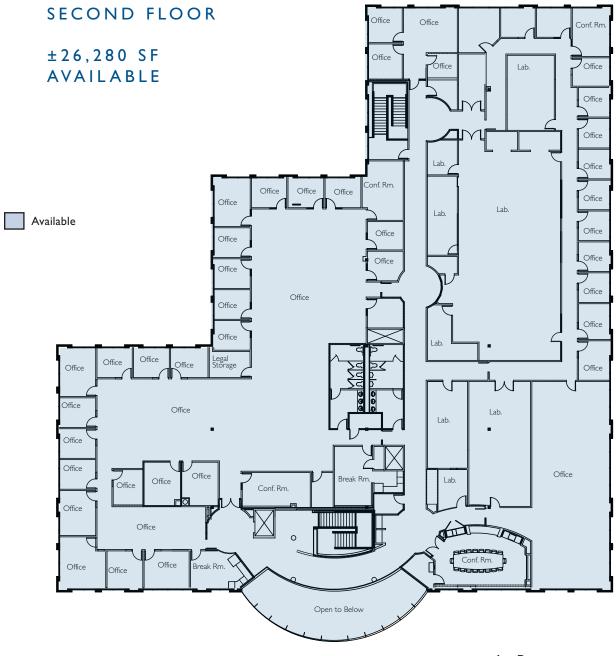

#### PROJECT HIGHLIGHTS

- ±36,517 SF with Highway 101 Frontage/Visibility
  First Floor ±10,237 SF | Second Floor ±26,680 SF
- Excellent Freeway Access to Highways 101, 237 & 85
- Freight and Passenger Elevators
- 4/1,000 Parking
- 100% HVAC, 1300 Amp/480 Volt Power
- 70% Office/30% Lab with CDA, Process Nitrogen, DI Water, Acid Waste Neutralization System, Process Vacuum Pumps and Back-up Generator (Lab Space may be converted to office)
- Building Signage Available
- Close to NASA/Bayshore Light Rail Station and Specialty's Bakery & Cafe
- LED: November 30, 2013
- Call to Tour, by Appointment Only

### 605 FAIRCHILD DRIVE, MOUNTAIN VIEW